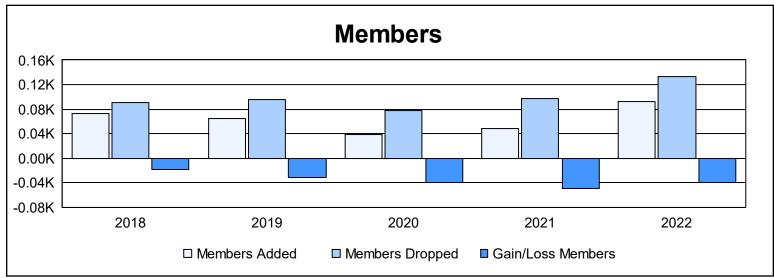

District 14 K

As of June 2022 Cumulative

| Year      | New<br>Clubs | Dropped<br>Clubs | Gain/<br>Loss<br>Clubs | New<br>Members | Charter<br>Members | Reinstate<br>Members | Transfer<br>Members | Total<br>Member<br>Added | Total<br>Members<br>Dropped | Gain/<br>Loss<br>Members |
|-----------|--------------|------------------|------------------------|----------------|--------------------|----------------------|---------------------|--------------------------|-----------------------------|--------------------------|
| 2017-2018 | 1            | 0                | 1                      | 43             | 24                 | 4                    | 1                   | 72                       | 91                          | -19                      |
| 2018-2019 | 1            | 2                | -1                     | 34             | 8                  | 1                    | 21                  | 64                       | 95                          | -31                      |
| 2019-2020 | 0            | 1                | -1                     | 30             | 0                  | 7                    | 2                   | 39                       | 78                          | -39                      |
| 2020-2021 | 1            | 2                | -1                     | 23             | 20                 | 1                    | 4                   | 48                       | 97                          | -49                      |
| 2021-2022 | 0            | 4                | -4                     | 80             | 0                  | 3                    | 10                  | 93                       | 133                         | -40                      |
| Average   | 1            | 2                | -1                     | 42             | 10                 | 3                    | 8                   | 63                       | 99                          | -36                      |