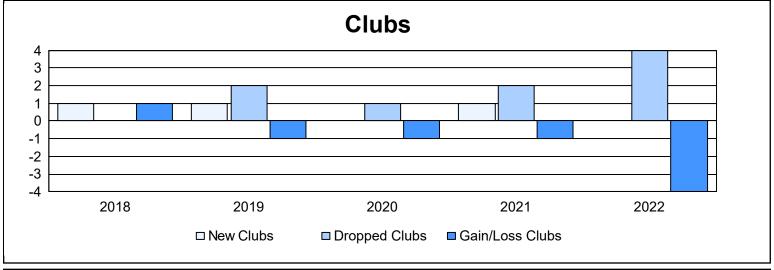

District 14 K

As of June 2022 Cumulative

| Year      | New<br>Clubs | Dropped<br>Clubs | Gain/<br>Loss<br>Clubs | New<br>Members | Charter<br>Members | Reinstate<br>Members | Transfer<br>Members | Total<br>Member<br>Added | Total<br>Members<br>Dropped | Gain/<br>Loss<br>Members |
|-----------|--------------|------------------|------------------------|----------------|--------------------|----------------------|---------------------|--------------------------|-----------------------------|--------------------------|
| 2017-2018 | 1            | 0                | 1                      | 43             | 24                 | 4                    | 1                   | 72                       | 91                          | -19                      |
| 2018-2019 | 1            | 2                | -1                     | 34             | 8                  | 1                    | 21                  | 64                       | 95                          | -31                      |
| 2019-2020 | 0            | 1                | -1                     | 30             | 0                  | 7                    | 2                   | 39                       | 78                          | -39                      |
| 2020-2021 | 1            | 2                | -1                     | 23             | 20                 | 1                    | 4                   | 48                       | 97                          | -49                      |
| 2021-2022 | 0            | 4                | -4                     | 80             | 0                  | 3                    | 10                  | 93                       | 133                         | -40                      |
| Average   | 1            | 2                | -1                     | 42             | 10                 | 3                    | 8                   | 63                       | 99                          | -36                      |